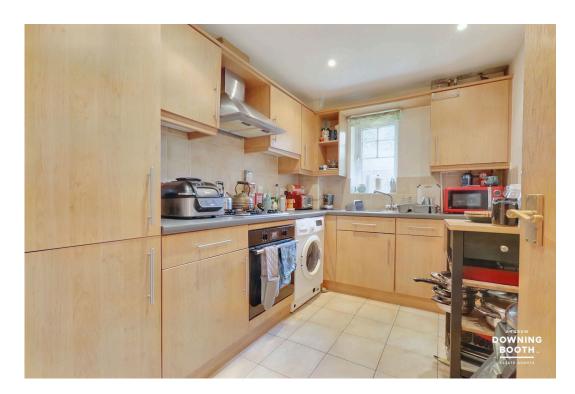

## Harrington Walk, Lichfield

Guide Price £200,000

Now this is an apartment that has to be seen to be appreciated! Coming to the market on an exclusive gated development next to Beacon Park Golf Course. This apartment comes to the market with the benefit of no upward chain with the added bonus of allocated parking space & French doors accessed off the lounge diner. In addition, we can honestly say that it is also one of the most spacious apartments you will find on the market. This property comprises an entrance hall, large lounge diner, a breakfast kitchen, two generous double bedrooms with the Master having full width built in wardrobes and en-suite. There is also a modern bathroom and an allocated parking space in the car park. Sitting in a surprisingly quiet spot with great access to the city centre, this is a must view property for anyone looking for an apartment so don't miss out and book in an early viewing!

- \*MODERN METHOD OF AUCTION\*
- · No Upward Chain
- Contemporary Kitchen, Bathroom & Fitted En-Suite
- Allocated Parking Space

- Large Two Double Bedroom Ground Floor Apartment
- Sitting On An Exclusive Gated Development Next To Beacon Park Golf Course
- Generous Lounge Diner With French Doors
- Ideal For First Time Buyers Or Investments